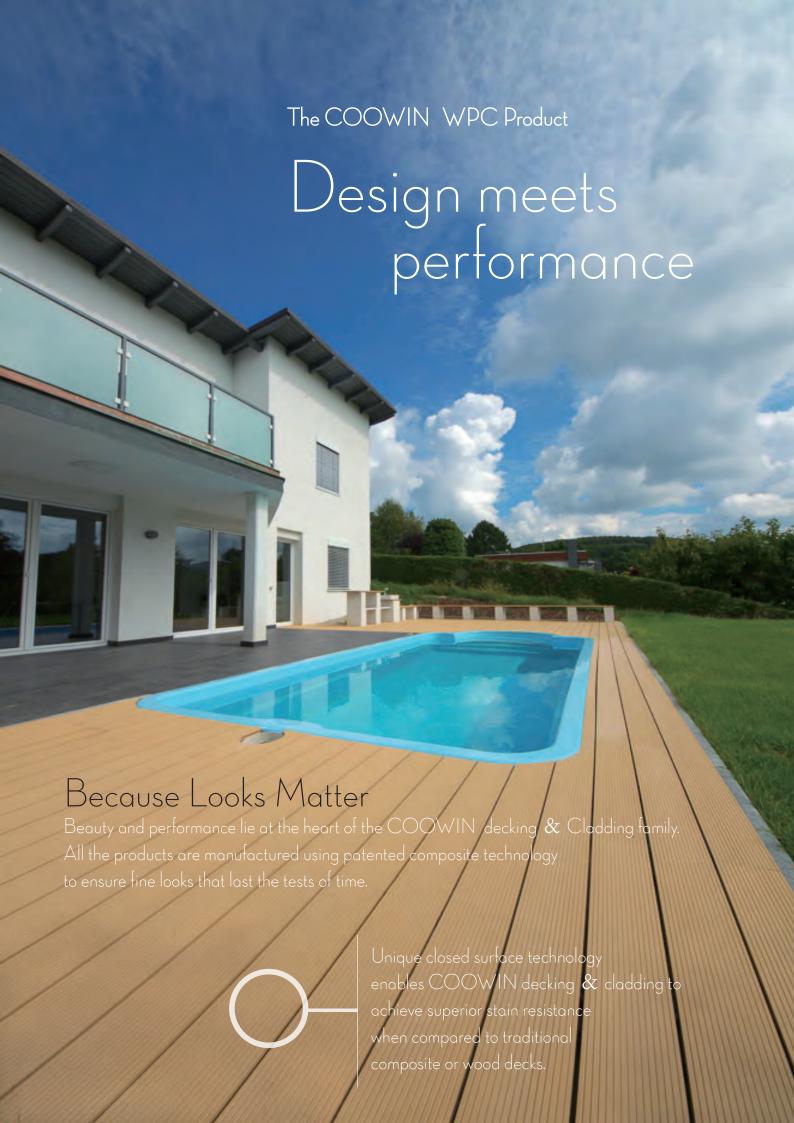

## COOWIN WPC New Technology ——3D Embossing





- ★ The surface is 3D embossed wood grain design.
- ★ Wood grain depth reach 1mm, don't be worry about wear and tear
- ★ The emboss will not fray to be shallow as time goes by.
- \* Strong solid wood texture, like an carefully carved artwork.

After long-time scientific research and experiment, COOWIN has finally overcome process formula and many problems during the manufacturing, meanwhile has created wonderful production. Unique 3D embossing process, can make the surface more outstanding than before, and its relief surface can be described as artwork. By laying large tracts of land, the 3D embossing surface provides beautiful decoration, and guarantee the skid resistant function. This is the result COOWIN always trying to achieve ---- co