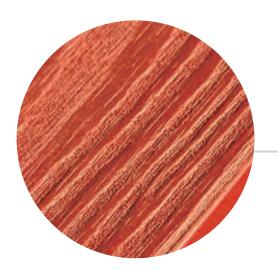

## COOWIN WPC New Technology ——3D Embossing

- ★ The surface is 3D embossed wood grain design.
- ★ Wood grain depth reach 1mm, don't be worry about wear and tear
- ★ The emboss will not fray to be shallow as time goes by.
- \* Strong solid wood texture, like an carefully carved artwork.

After long-time scientific research and experiment, COOWIN has finally overcome process formula and many problems during the manufacturing, meanwhile has created wonderful production. Unique 3D embossing process, can make the surface more outstanding than before, and its relief surface can be described as artwork. By laying large tracts of land, the 3D embossing surface provides beautiful decoration, and guarantee the skid resistant function. This is the result COOWIN always trying to achieve ---- combine the Beauty and Practicality at the same time.