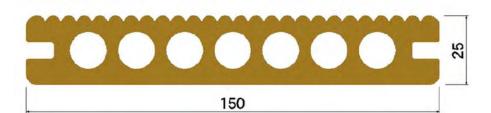

## **WPC** Decking

TS-03 (150x25mm)

TS-04 (200x25mm)

CD-01 (140x21mm)

TH-16 (134x24mm)