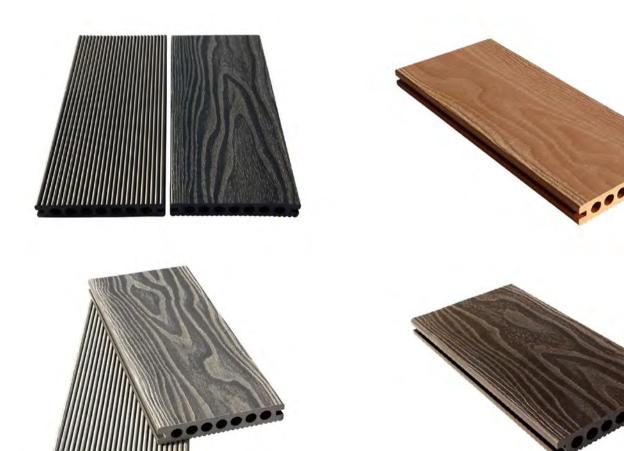

## **WPC** Decking

TS-03 (150x25mm)

TS-04 (200x25mm)

CD-01 (140x21mm)

TH-16 (134x24mm)