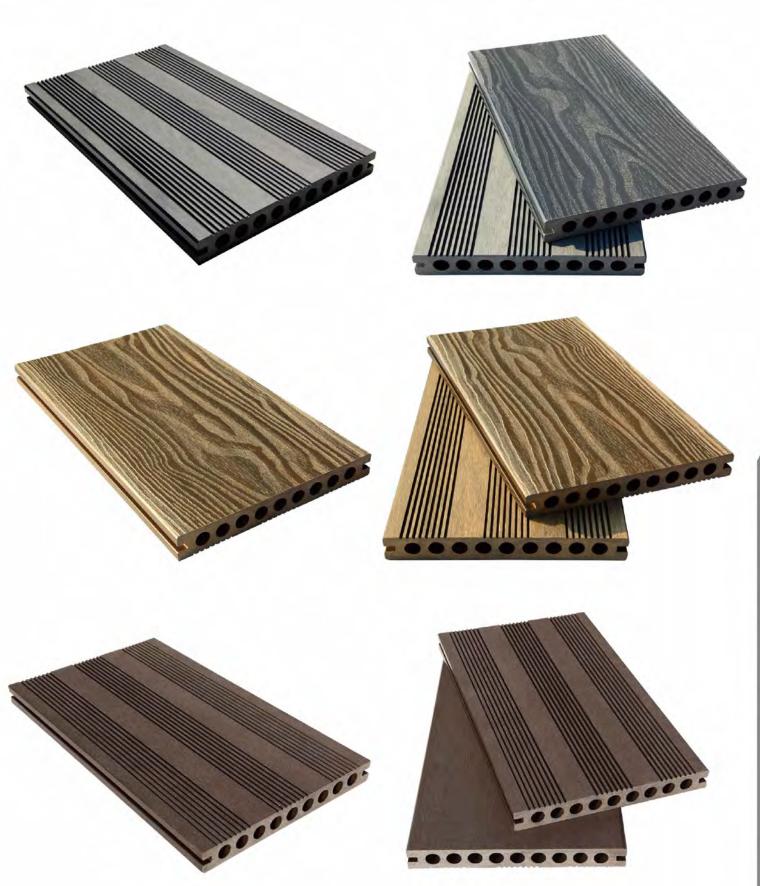

## **WPC** Decking

TS-03 (150x25mm)

TS-04 (200x25mm)

CD-01 (140x21mm)

TH-16 (134x24mm)