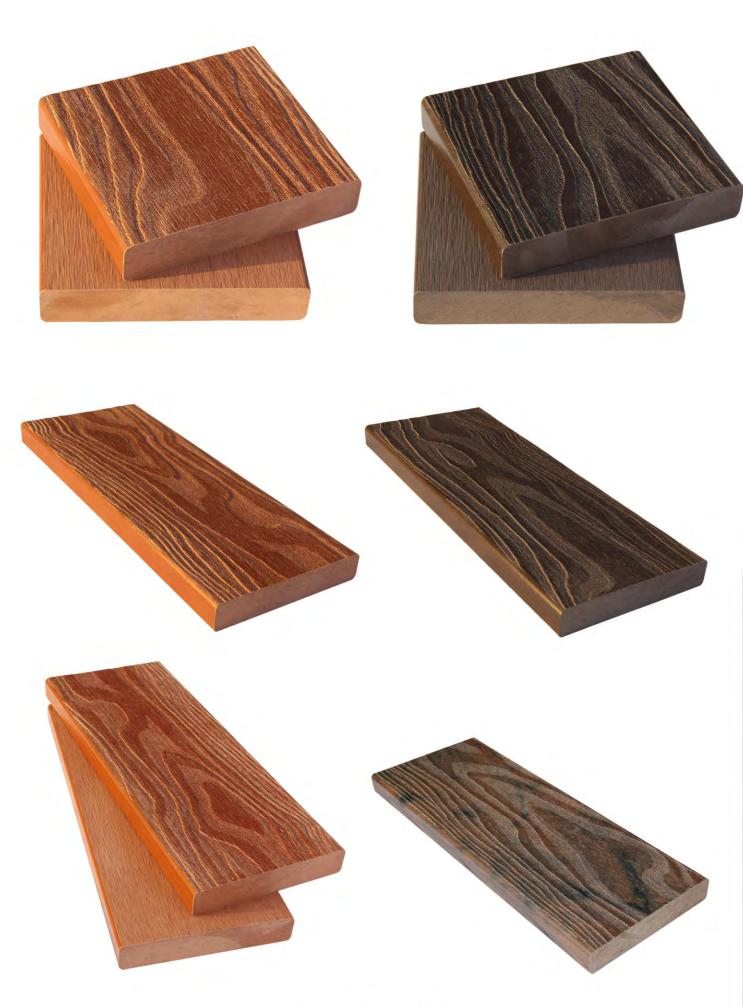

## COOWIN WPC New Technology ——3D Embossing

- ★ The surface is 3D embossed wood grain design.
- ★ Wood grain depth reach 1mm, don't be worry about wear and tear
- ★ The emboss will not fray to be shallow as time goes by.
- \* Strong solid wood texture, like an carefully carved artwork.

After long-time scientific research and experiment, COOWIN has finally overcome process formula and many problems during the manufacturing, meanwhile has created wonderful production. Unique 3D embossing process, can make the surface more outstanding than before, and its relief surface can be described as artwork. By laying large tracts of land, the 3D embossing surface provides beautiful decoration, and guarantee the skid resistant function. This is the result COOWIN always trying to achieve ---- combine the Beauty and Practicality at the same time.