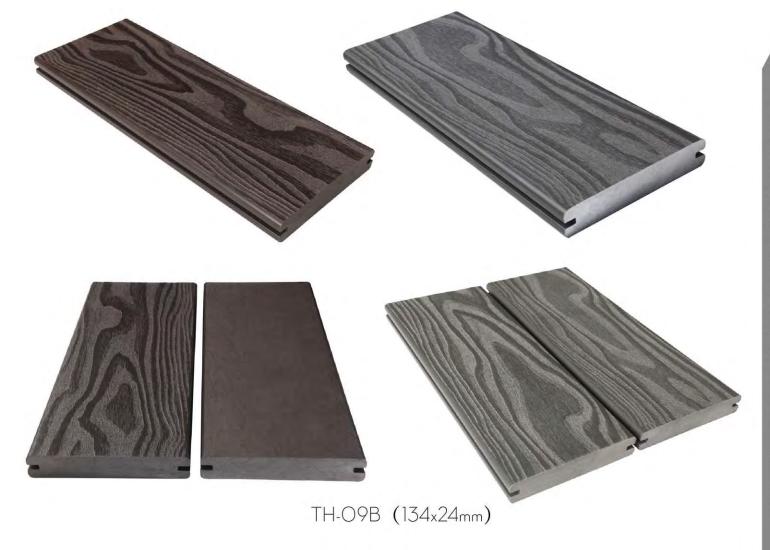

## **WPC** Decking

TS-03 (150x25mm)

TS-04 (200x25mm)

CD-01 (140x21mm)

TH-16 (134x24mm)