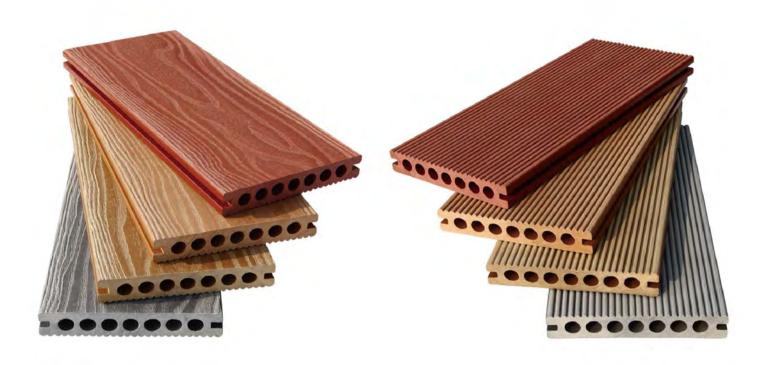

## **WPC** Decking

TS-03 (150x25mm)

TS-04 (200x25mm)

CD-01 (140x21mm)

TH-16 (134x24mm)