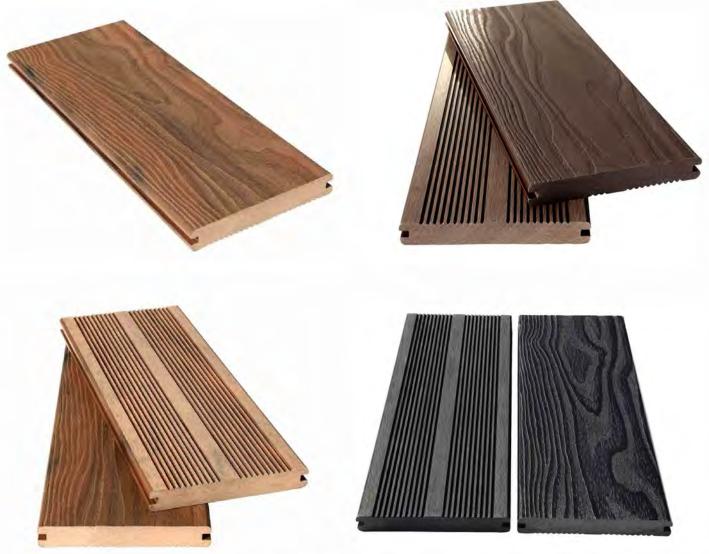

## **WPC** Decking

TS-03 (150x25mm)

TS-04 (200x25mm)

CD-01 (140x21mm)

TH-16 (134x24mm)