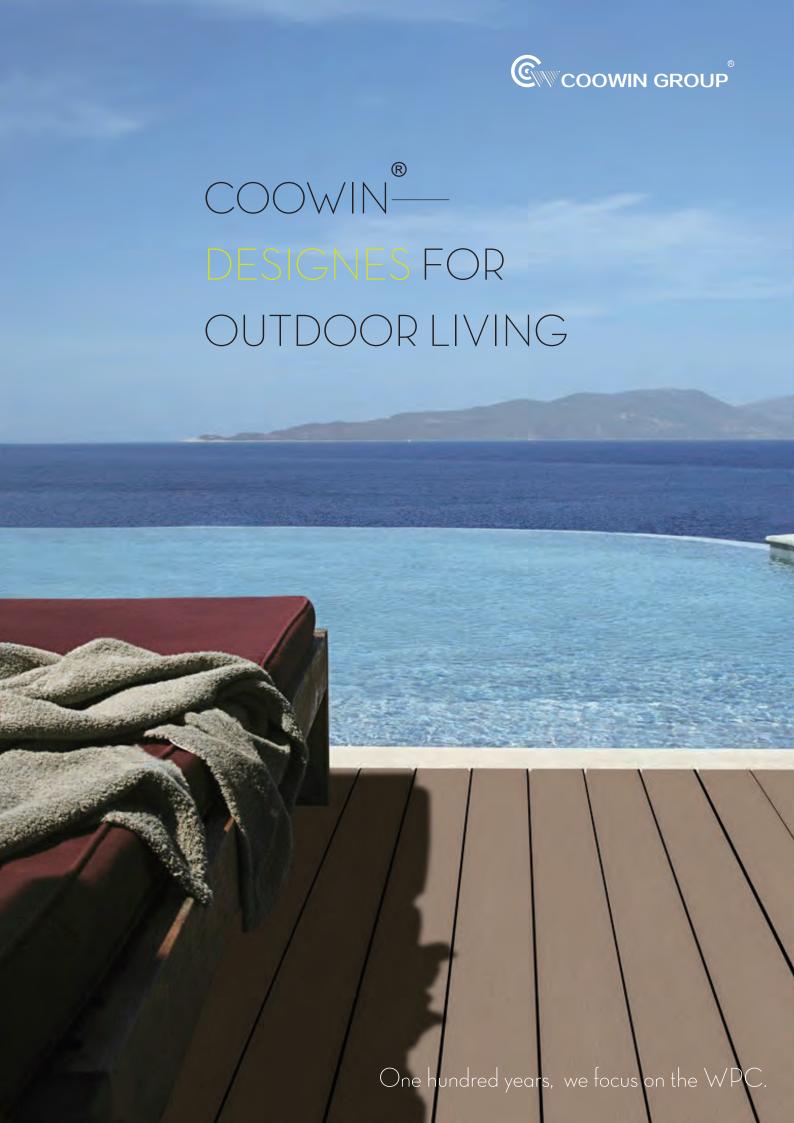

## COOWIN WPC New Technology ——3D Embossing





- ★ The surface is 3D embossed wood grain design.
- ★ Wood grain depth reach 1mm, don't be worry about wear and tear
- ★ The emboss will not fray to be shallow as time goes by.
- \* Strong solid wood texture, like an carefully carved artwork.

After long-time scientific research and experiment, COOWIN has finally overcome process formula and many problems during the manufacturing, meanwhile has created wonderful production. Unique 3D embossing process, can make the surface more outstanding than before, and its relief surface can be described as artwork. By laying large tracts of land, the 3D embossing surface provides beautiful decoration, and guarantee the skid resistant function. This is the result COOWIN always trying to achieve ----