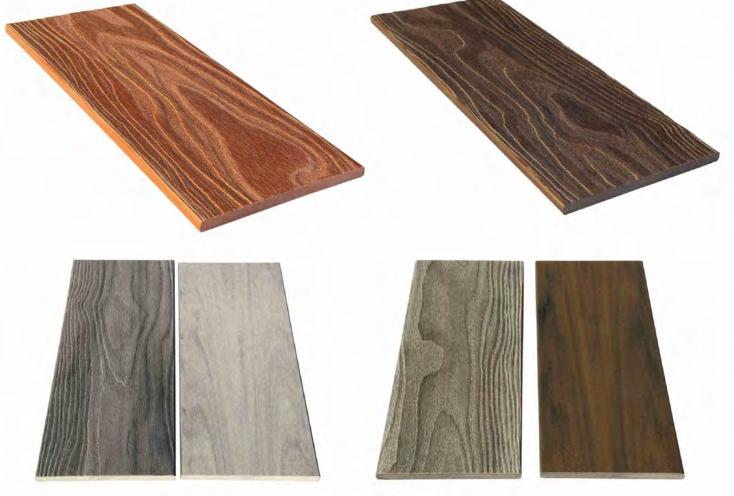

## COOWIN WPC New Technology ——3D Embossing

- ★ The surface is 3D embossed wood grain design.
- ★ Wood grain depth reach 1mm, don't be worry about wear and tear
- ★ The emboss will not fray to be shallow as time goes by.
- \* Strong solid wood texture, like an carefully carved artwork.

After long-time scientific research and experiment, COOWIN has finally overcome process formula and many problems during the manufacturing, meanwhile has created wonderful production. Unique 3D embossing process, can make the surface more outstanding than before, and its relief surface can be described as artwork. By laying large tracts of land, the 3D embossing surface provides beautiful decoration, and guarantee the skid resistant function. This is the result COOWIN always trying to achieve ---- combine the Beauty and Practicality at the same time.