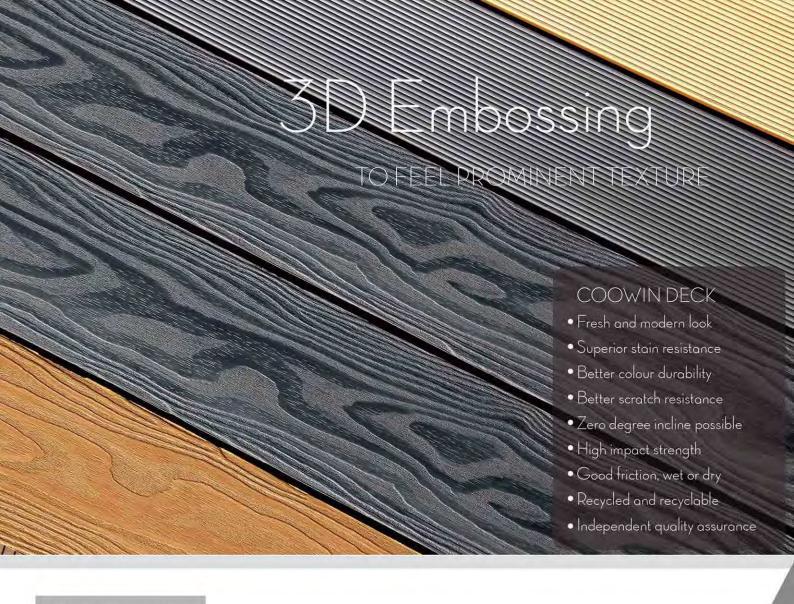

## COOWIN WPC New Technology ——3D Embossing

- ★ The surface is 3D embossed wood grain design.
- ★ Wood grain depth reach 1mm, don't be worry about wear and tear
- ★ The emboss will not fray to be shallow as time goes by.
- \* Strong solid wood texture, like an carefully carved artwork.

After long-time scientific research and experiment, COOWIN has finally overcome process formula and many problems during the manufacturing, meanwhile has created wonderful production. Unique 3D embossing process, can make the surface more outstanding than before, and its relief surface can be described as artwork. By laying large tracts of land, the 3D embossing surface provides beautiful decoration, and guarantee the skid resistant function. This is the result COOWIN always trying to achieve ---- combine the Beauty and Practicality at the same time.