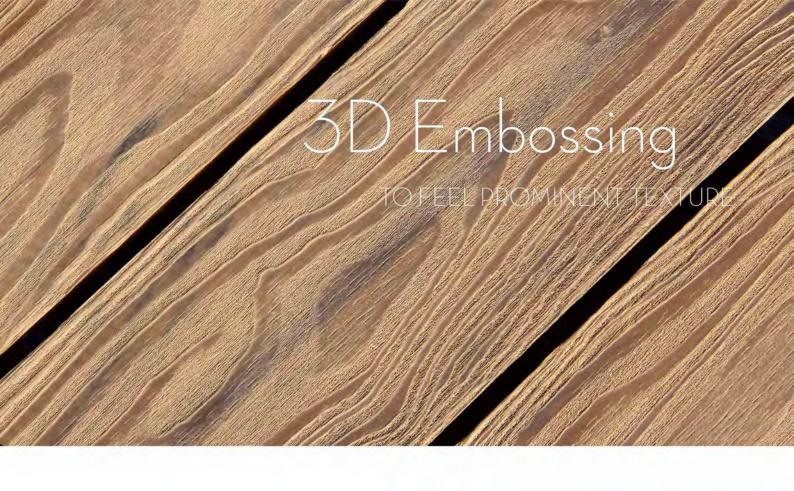

## COOWIN WPC New Technology ——3D Embossing

- ★ The surface is 3D embossed wood grain design.
- ★ Wood grain depth reach 1mm, don't be worry about wear and tear
- ★ The emboss will not fray to be shallow as time goes by.
- \* Strong solid wood texture, like an carefully carved artwork.

After long-time scientific research and experiment, COOWIN has finally overcome process formula and many problems during the manufacturing, meanwhile has created wonderful production. Unique 3D embossing process, can make the surface more outstanding than before, and its relief surface can be described as artwork. By laying large tracts of land, the 3D embossing surface provides beautiful decoration, and guarantee the skid resistant function. This is the result COOWIN always trying to achieve ---- combine the Beauty and Practicality at the same time.