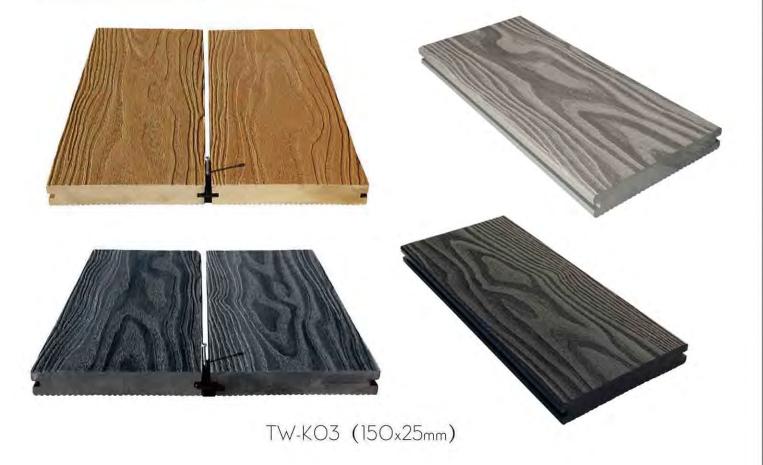

## **WPC** Decking

TS-03 (150x25mm)

TS-04 (200x25mm)

CD-01 (140x21mm)

TH-16 (134x24mm)